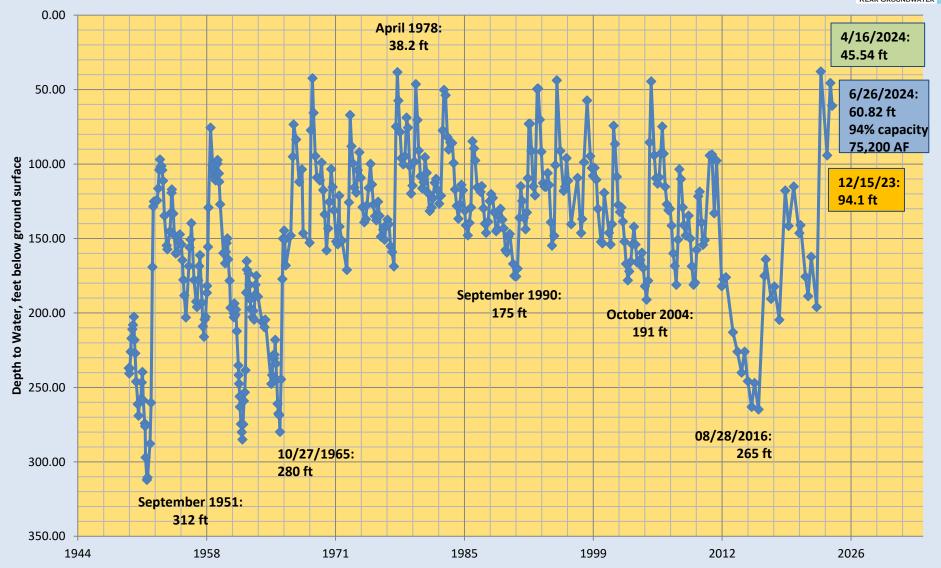

#### Depth to Water: Ojai Basin Key Well Area 04N/22W-5L8 & 5L5 (Carne and Grand)