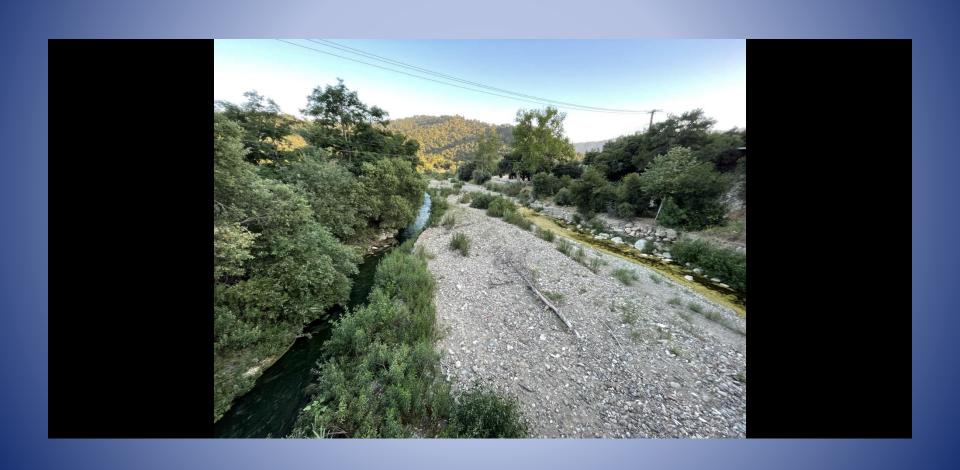

Ojai Basin conditions, June 2024

OBGMA
Ojai, California

Jordan Kear, PG, CHG 27 June 2024





#### Depth to Water: Ojai Basin Key Well Area 04N/22W-5L8 & 5L5 (Carne and Grand)





#### Elrod Well since October 2023





# Artesian flow from well at Boardman and Ojai Ave



South Fulton Street DDMW

Artesian conditions from monitoring well



# Thacher (wet) confluence with Reeves Creek



#### Reeves Creek prior to infiltration



#### Thacher Creek under McAndrew



#### Senior Canyon under Ladera Bridge



#### SAC over Ladera Dry crossing



#### Gridley Creek before confluence



#### SAC dry upstream from Grand Ave



# Fox Creek (aka Montgomery) under Creek Road



#### SAC near basin outflow



### SAC toward 150 bridge



### SAC upstream of 150 bridge



#### Old Creek Road



## VR/SAC Confluence