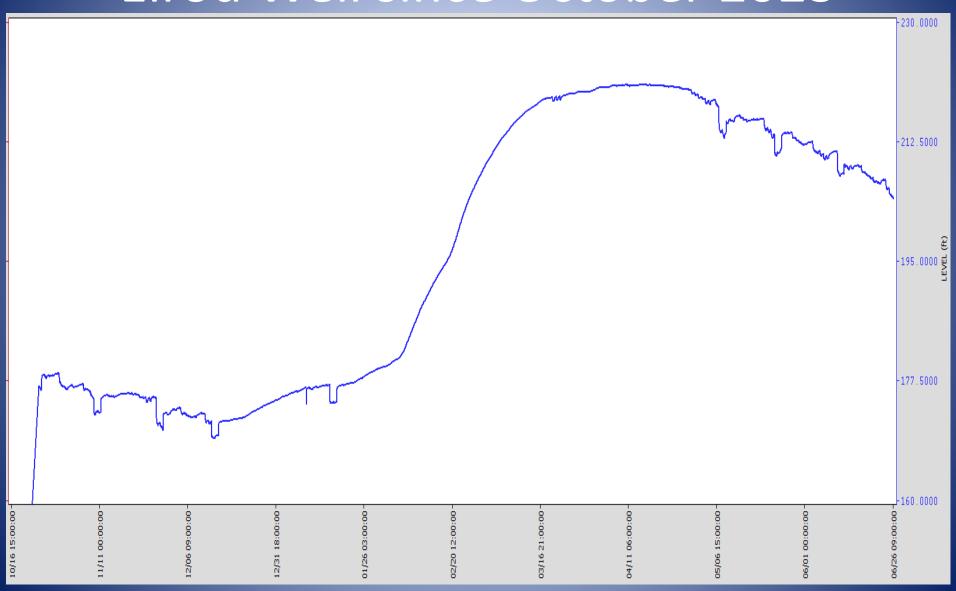

# A Slow Drop Off the Table

Ojai Basin conditions, June 2024

OBGMA
Ojai, California

Jordan Kear, PG, CHG 27 June 2024





#### Depth to Water: Ojai Basin Key Well Area 04N/22W-5L8 & 5L5 (Carne and Grand)





#### Elrod Well since October 2023





# Artesian flow from well at Boardman and Ojai Ave



South Fulton Street DDMW

Artesian conditions from monitoring well



# Thacher (wet) confluence with Reeves Creek



#### Reeves Creek prior to infiltration



#### Thacher Creek under McAndrew



#### Senior Canyon under Ladera Bridge



#### SAC over Ladera Dry crossing



#### Gridley Creek before confluence



#### SAC dry upstream from Grand Ave



# Fox Creek (aka Montgomery) under Creek Road



#### SAC near basin outflow



### SAC toward 150 bridge



### SAC upstream of 150 bridge



#### Old Creek Road



## VR/SAC Confluence