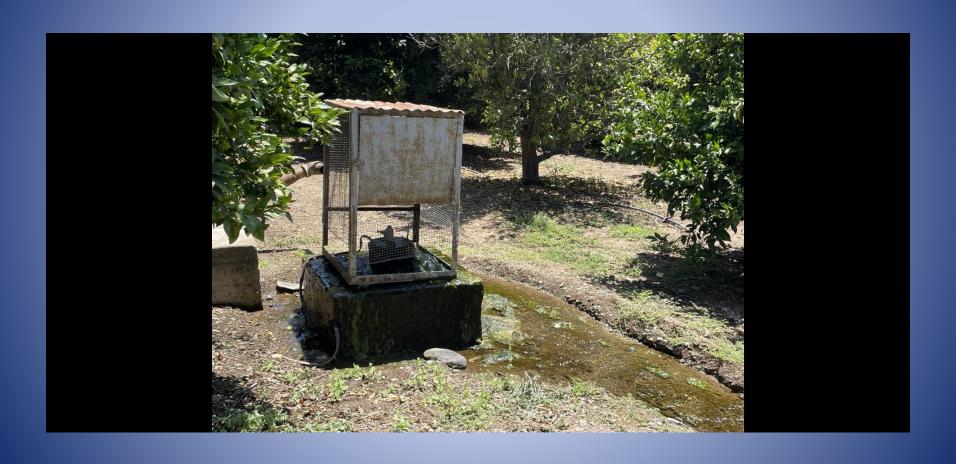

# Artesian flow from well at Boardman and Ojai Ave

South Fulton Street DDMW

Artesian conditions from monitoring well