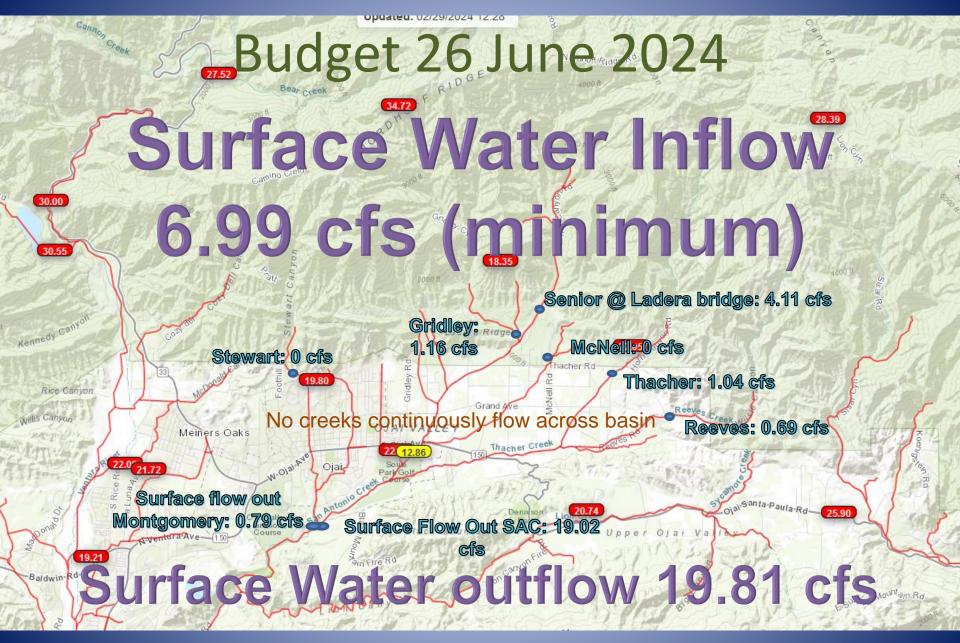

# A Slow Drop Off the Table

Ojai Basin conditions, June 2024

OBGMA
Ojai, California

Jordan Kear, PG, CHG 27 June 2024





#### Depth to Water: Ojai Basin Key Well Area 04N/22W-5L8 & 5L5 (Carne and Grand)





#### Elrod Well since October 2023





# Artesian flow from well at Boardman and Ojai Ave



South Fulton Street DDMW

Artesian conditions from monitoring well



# Thacher (wet) confluence with Reeves Creek



#### Reeves Creek prior to infiltration



#### Thacher Creek under McAndrew



#### Senior Canyon under Ladera Bridge



#### SAC over Ladera Dry crossing



#### Gridley Creek before confluence



#### SAC dry upstream from Grand Ave



# Fox Creek (aka Montgomery) under Creek Road



#### SAC near basin outflow



### SAC toward 150 bridge



### SAC upstream of 150 bridge



#### Old Creek Road



## VR/SAC Confluence