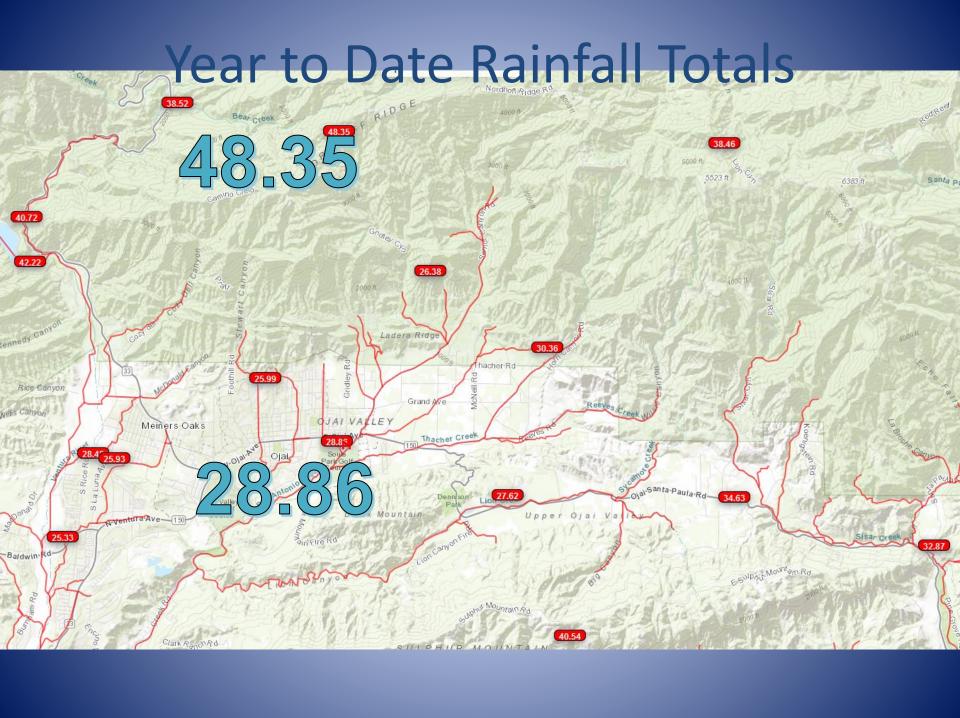

# A Slow Drop Off the Table

Ojai Basin conditions, June 2024

OBGMA
Ojai, California

Jordan Kear, PG, CHG 27 June 2024





#### Depth to Water: Ojai Basin Key Well Area 04N/22W-5L8 & 5L5 (Carne and Grand)





#### Elrod Well since October 2023





# Artesian flow from well at Boardman and Ojai Ave



South Fulton Street DDMW

Artesian conditions from monitoring well



# Thacher (wet) confluence with Reeves Creek



#### Reeves Creek prior to infiltration



#### Thacher Creek under McAndrew



#### Senior Canyon under Ladera Bridge



#### SAC over Ladera Dry crossing



#### Gridley Creek before confluence



#### SAC dry upstream from Grand Ave



# Fox Creek (aka Montgomery) under Creek Road



#### SAC near basin outflow



### SAC toward 150 bridge



### SAC upstream of 150 bridge



#### Old Creek Road



## VR/SAC Confluence