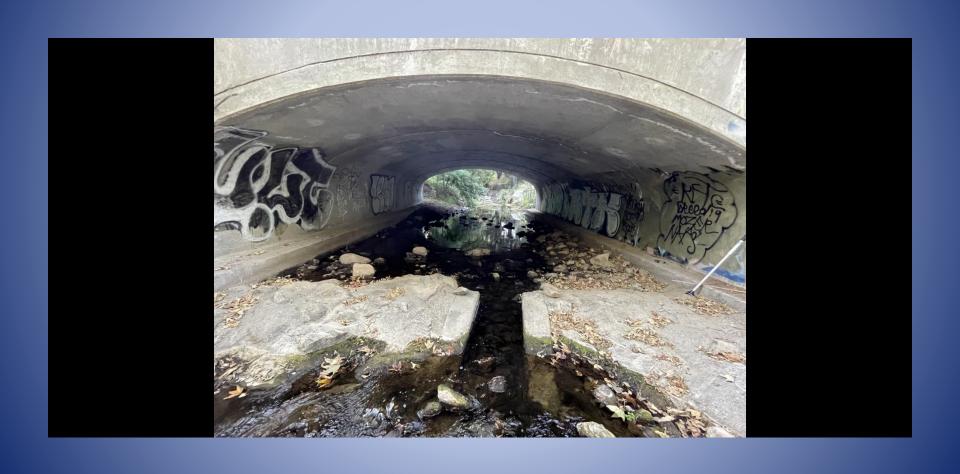

# A Slow Drop Off the Table

Ojai Basin conditions, June 2024

OBGMA
Ojai, California

Jordan Kear, PG, CHG 27 June 2024





#### Depth to Water: Ojai Basin Key Well Area 04N/22W-5L8 & 5L5 (Carne and Grand)





#### Elrod Well since October 2023





# Artesian flow from well at Boardman and Ojai Ave



South Fulton Street DDMW

Artesian conditions from monitoring well



# Thacher (wet) confluence with Reeves Creek



#### Reeves Creek prior to infiltration



#### Thacher Creek under McAndrew



#### Senior Canyon under Ladera Bridge



#### SAC over Ladera Dry crossing



#### Gridley Creek before confluence



#### SAC dry upstream from Grand Ave



# Fox Creek (aka Montgomery) under Creek Road



#### SAC near basin outflow



### SAC toward 150 bridge



### SAC upstream of 150 bridge



#### Old Creek Road



## VR/SAC Confluence