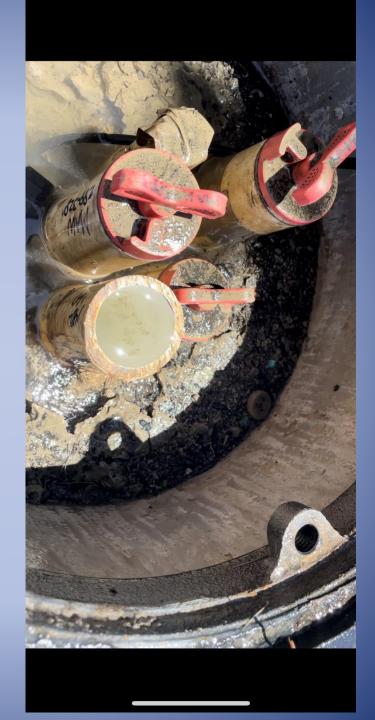

# Artesian flow from well at Boardman and Ojai Ave

South Fulton Street DDMW

Artesian conditions from monitoring well