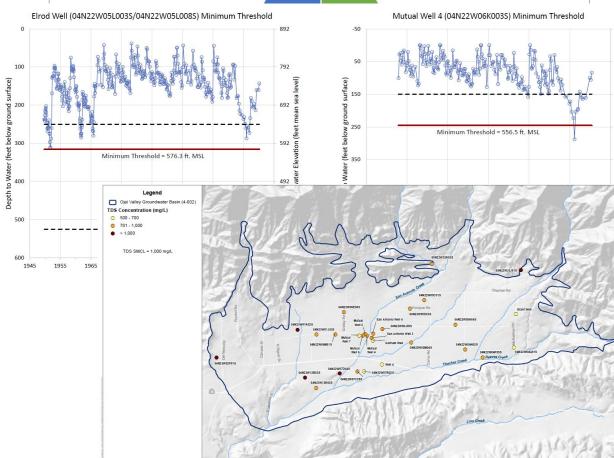

#### **5. BASIN STATUS REPORTS**

 Current Status of Basin: Input, Output and Storage and Nested Monitoring Well Data.