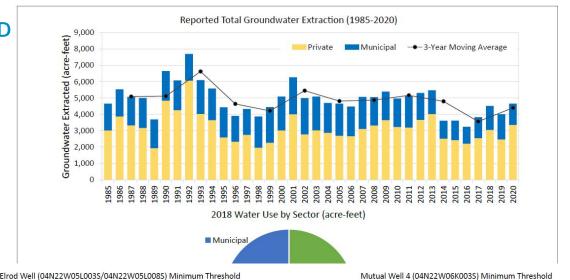

#### **5. BASIN STATUS REPORTS**

 Current Status of Basin: Input, Output and Storage and Nested Monitoring Well Data.